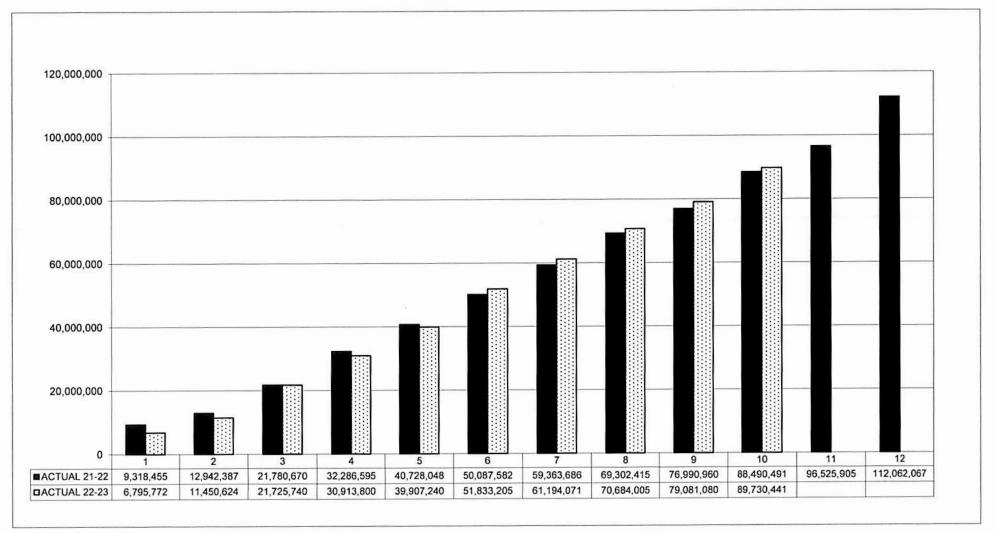

| 1,280.00                | 15,320.00          | 231.79                  | 77.76%                                  | 4,166.71                      |
| Undistributed<br>Code 9000        | 39,116,762.00              | (483,866.41)                | 38,632,895.59             | 2,879,239.62            | 27,855,042.90      | 5,662,405.81            | 86.76%                                  | 5,142,446.88                  |
| TOTAL                             | 122,145,193.00             | 998,488.41                  | 123,143,681.41            | 10,622,390.40           | 89,730,440.74      | 22,543,541.46           | 91.17%                                  | 10,793,464.60                 |

Page 4

# ROSLYN PUBLIC SCHOOLS CUMULATIVE EXPENDITURE BY MONTH - GENERAL FUND APRIL 2023



Note:

Page 4A

# MONTHLY COLLATERAL

| 1.                                                                                                                                               | CAPITAL ONE                                                            |
|--------------------------------------------------------------------------------------------------------------------------------------------------|------------------------------------------------------------------------|
| GENERAL FUND CHECKING ACCOUNT<br>GENERAL FUND MERCHANT SERVICES<br>GENERAL FUND MONEY MARKET<br>GENERAL FUND RECOVERY<br>GENERAL FUND INVESTMENT | 925,848.26<br>257,619.02<br>6,704,471.37<br>2,322,759.35<br>115,280.78 |
| SCHOOL LUNCH CHECKING