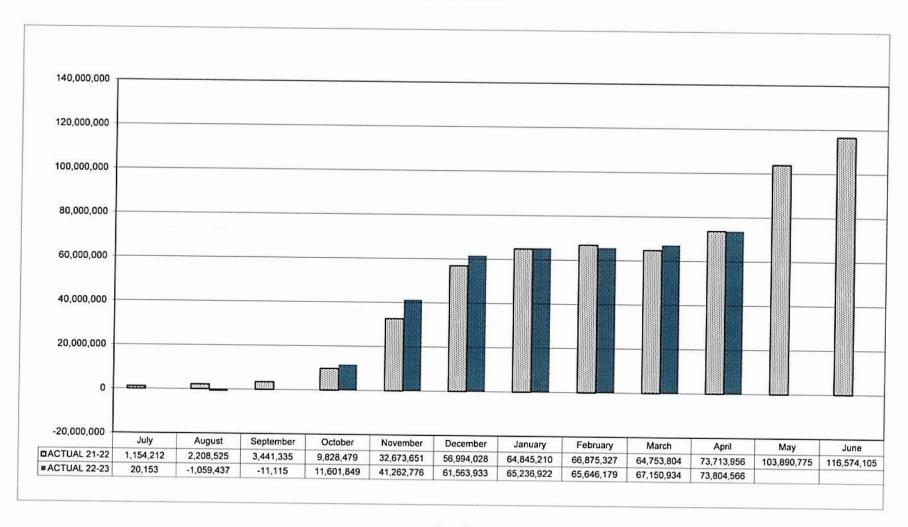

| . 55,550        |                |
| 5999.917       | Unassigned Fund Balance                           |                |              |                |                    |               |                     | 1,258,607.0     | 2              |
| 5999.99        | Est. for Carryover Encumberance                   |                | 1,258,60     | 7.02 1,258,607 | 02                 |               |                     | 1,200,007.0     |                |
| TOTAL          |                                                   | \$ 122,145,193 | 00 1,258,607 | 123,403,800    | 02                 |               |                     | \$ 54,203,153.1 | 5 \$ 2,748,086 |

# ROSLYN PUBLIC SCHOOLS CUMULATIVE CASH RECEIPT BY MONTH - GENERAL FUND STATEMENT OF GENERAL FUND RECEIPTS APRIL 2023



Page 3A

# ROSLYN PUBLIC SCHOOLS SUMMARY STATEMENT OF GENERAL FUND ENCUMBRANCES AND DISBURSEMENTS APRIL 2023

| <u>Description</u>                | Original Appropriations \$ | Appropriation Adjustment \$ | Current Appropriations \$ | Monthly Expenditures \$ | Y-T-D Expenditures | Encumbrance Outstanding | Y-T-D Totals to Current Appropriation % | Unencumbered<br>Balance<br>\$ |
|-----------------------------------|----------------------------|-----------------------------|---------------------------|-------------------------|--------------------|-------------------------|-----------------------------------------|-------------------------------|
| General Support<br>Code 1000      | 16,665,442.00              | 584,487.79                  | 17,249,929.79             | 1,147,449.84